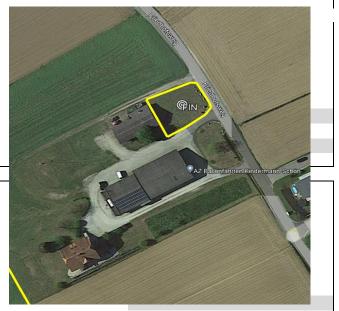

## Task data sheet

Practice Flight 3

Date 27.04.2024 Tasks #2, #3, #4

| Launch area<br>Launch period                    |                                                | Individual launch                                                                                                                                 |                                                                                              |                                                                                                           |                      |
|-------------------------------------------------|------------------------------------------------|---------------------------------------------------------------------------------------------------------------------------------------------------|----------------------------------------------------------------------------------------------|-----------------------------------------------------------------------------------------------------------|----------------------|
|                                                 |                                                |                                                                                                                                                   | Sunrise/Sunset                                                                               | 05:48 / 20:01                                                                                             |                      |
|                                                 |                                                | 06:00 - 07:00                                                                                                                                     | Min. ILP $ ightarrow$ all goals                                                              | 3km                                                                                                       |                      |
| PZs in force                                    |                                                | all active, blue PZ 1 - 5500 ft MSL                                                                                                               | Next briefing                                                                                | Generalbriefing 2                                                                                         | 7.04.2024 - 1600 loc |
| Solo flight                                     |                                                | not required                                                                                                                                      | QNH                                                                                          | 1013                                                                                                      |                      |
| Fask 2                                          | FIN                                            | Fly In (Rule 15.4)                                                                                                                                |                                                                                              | Task order                                                                                                | in order             |
|                                                 | a. Posit                                       | ion of set goal/target                                                                                                                            | 7608 / 2470 955 ft                                                                           |                                                                                                           |                      |
|                                                 |                                                |                                                                                                                                                   |                                                                                              |                                                                                                           |                      |
|                                                 |                                                |                                                                                                                                                   |                                                                                              | ММА                                                                                                       | see sketch           |
|                                                 |                                                |                                                                                                                                                   |                                                                                              | Marker color                                                                                              | any                  |
| Scoring period                                  |                                                | ends at 0900                                                                                                                                      |                                                                                              | Marker drop                                                                                               | free                 |
| Scoring area                                    |                                                | entire contest area                                                                                                                               |                                                                                              | Loggermarker                                                                                              | 1                    |
|                                                 |                                                |                                                                                                                                                   |                                                                                              |                                                                                                           |                      |
| Task <b>3</b>                                   | FON                                            | Fly On (Rule 15.5)                                                                                                                                |                                                                                              | Task order                                                                                                | in any order         |
|                                                 | c. Goals                                       |                                                                                                                                                   |                                                                                              |                                                                                                           |                      |
|                                                 |                                                | num and maximum distances between declaration point<br>leclared goal                                                                              |                                                                                              |                                                                                                           |                      |
|                                                 |                                                |                                                                                                                                                   |                                                                                              |                                                                                                           |                      |
|                                                 |                                                | declared goal                                                                                                                                     |                                                                                              | MMA<br>Marker color                                                                                       |                      |
| Scoring period                                  |                                                |                                                                                                                                                   |                                                                                              | MMA                                                                                                       |                      |
|                                                 |                                                | declared goal                                                                                                                                     |                                                                                              | MMA<br>Marker color                                                                                       | 2                    |
| Scoring area                                    |                                                | ends at 0900                                                                                                                                      |                                                                                              | MMA<br>Marker color<br>Marker drop                                                                        | 2<br>in order        |
| Scoring area                                    | and o                                          | ends at 0900<br>entire contest area<br>Land Run (Rule 15.12)                                                                                      | min. 1,5km - no max.                                                                         | MMA<br>Marker color<br>Marker drop<br>Loggermarker                                                        |                      |
| Scoring area                                    | and o<br>LRN<br>a. Locat                       | ends at 0900<br>entire contest area<br>Land Run (Rule 15.12)                                                                                      | min. 1,5km - no max.<br>Loggermarker #2                                                      | MMA<br>Marker color<br>Marker drop<br>Loggermarker<br>Task order                                          | in order             |
| Scoring area                                    | and o<br>LRN<br>a. Locat<br>b. Meth            | ends at 0900<br>entire contest area<br>Land Run (Rule 15.12)<br>tion of point "A"<br>nod of determining point "B"                                 | min. 1,5km - no max.<br>Loggermarker #2<br>Loggermarker #3, after                            | MMA<br>Marker color<br>Marker drop<br>Loggermarker<br>Task order<br>point A and before poi                | in order<br>int C    |
| Scoring period<br>Scoring area<br>Task <b>4</b> | and c<br>LRN<br>a. Locat<br>b. Meth<br>c. Meth | ends at 0900<br>entire contest area<br>Land Run (Rule 15.12)                                                                                      | min. 1,5km - no max.<br>Loggermarker #2                                                      | MMA<br>Marker color<br>Marker drop<br>Loggermarker<br>Task order<br>point A and before poi                | in order<br>int C    |
| Scoring area                                    | and c<br>LRN<br>a. Locat<br>b. Meth<br>c. Meth | ends at 0900<br>entire contest area<br>Land Run (Rule 15.12)<br>tion of point "A"<br>nod of determining point "B"<br>nod of determining point "C" | min. 1,5km - no max.<br>Loggermarker #2<br>Loggermarker #3, after<br>Loggermarker #4, latest | MMA<br>Marker color<br>Marker drop<br>Loggermarker<br>Task order<br>Task order<br>i 30 minutes after poin | in order<br>int C    |
| Scoring area                                    | and c<br>LRN<br>a. Locat<br>b. Meth<br>c. Meth | ends at 0900<br>entire contest area<br>Land Run (Rule 15.12)<br>tion of point "A"<br>nod of determining point "B"<br>nod of determining point "C" | min. 1,5km - no max.<br>Loggermarker #2<br>Loggermarker #3, after<br>Loggermarker #4, latest | MMA<br>Marker color<br>Marker drop<br>Loggermarker<br>Task order<br>Task order<br>i 30 minutes after poin | in order<br>int C    |
| Scoring area                                    | and c<br>LRN<br>a. Locat<br>b. Meth<br>c. Meth | ends at 0900<br>entire contest area<br>Land Run (Rule 15.12)<br>tion of point "A"<br>nod of determining point "B"<br>nod of determining point "C" | min. 1,5km - no max.<br>Loggermarker #2<br>Loggermarker #3, after<br>Loggermarker #4, latest | MMA<br>Marker color<br>Marker drop<br>Loggermarker<br>Task order<br>Task order<br>i 30 minutes after poin | in order<br>int C    |