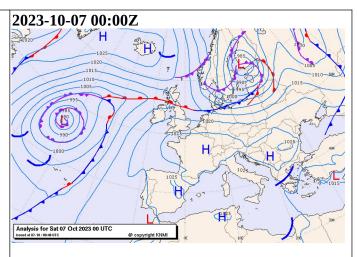

## **General Synoptic situation:**

Decreasing anti-cyclonic influence, South side of a Low pressure system, approaching front from the North, zonality.

## Weather forecast:

The East part of the High pressure system decays, pressure gradually decreases. In the zonal current – on the South edge of the cyclone over Northern Europe, before the approaching frontal system – thin layer of high level clouds (CI) is arriving. The air mass still dry and warm in the lower troposphere.